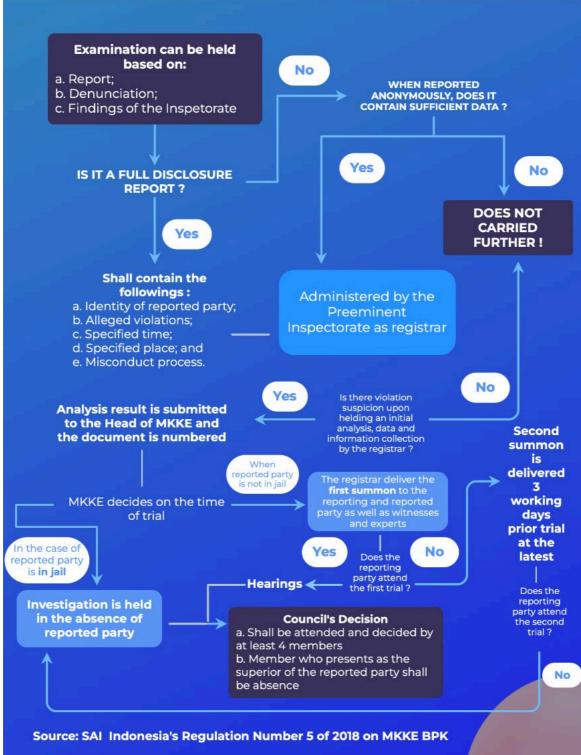

| No. | A1 1                                                           | SAI Indonesia's Regulation                                                                                       |                                                                                                                  |                                                                                                                 |                                                                                                                 |
|-----|----------------------------------------------------------------|------------------------------------------------------------------------------------------------------------------|------------------------------------------------------------------------------------------------------------------|-----------------------------------------------------------------------------------------------------------------|-----------------------------------------------------------------------------------------------------------------|
|     | About                                                          | Number 2 of 2007                                                                                                 | Number 1 of 2011                                                                                                 | Number 4 of 2016                                                                                                | Number 5 of 2018                                                                                                |
| 15. | Composition of<br>the Council's<br>members                     | 5 people: a. 3 people from the SAI Board b. 1 people from professional c. 1 people from academician (Article 10) | 5. people: a. 3 people from the SAI Board b. 1 people from professional c. 1 people from academician (Article 3) | 5 people: a. 2 people from the SAI Board b. 1 people from professional c. 2 people from academician (Article 3) | 5 people: a. 2 people from the SAI Board b. 1 people from professional c. 2 people from academician (Article 3) |
| 16. | Council's Oath                                                 | Х                                                                                                                | Х                                                                                                                | √<br>(See Article 6)                                                                                            | √<br>(See Article 6)                                                                                            |
| 17. | Details on type<br>of suspicion<br>report on Code<br>of Ethics | Х                                                                                                                | X                                                                                                                | V 2 types: a. Full disclosure b. Anonymous (Article 21)                                                         | V 2. types: a. Full disclosure b. Anonymous (Article 22)                                                        |

| No  | About                                                                                                                                         | SAI Indonesia's Regulation    |                               |                                                                                                                                                                                     |                                                                                                                                                                                                                                                                   |
|-----|-----------------------------------------------------------------------------------------------------------------------------------------------|-------------------------------|-------------------------------|-------------------------------------------------------------------------------------------------------------------------------------------------------------------------------------|-------------------------------------------------------------------------------------------------------------------------------------------------------------------------------------------------------------------------------------------------------------------|
| No. |                                                                                                                                               | Number 2 of 2007              | Number 1 of 2011              | Number 4 of 2016                                                                                                                                                                    | Number 5 of 2018                                                                                                                                                                                                                                                  |
| 18. | Type of acceptable evidences                                                                                                                  | X                             | X                             | V 6 types: a. Letter; b. Witness statement; c. Data or information; d. Statement from the expert; e. Reporting party's statement; and/or f. Reported party's statement (Article 25) | <ul> <li>types:</li> <li>a. Letter;</li> <li>b. Witness statement;</li> <li>c. Data or information;</li> <li>d. Statement from the expert;</li> <li>e. Reporting party's statement; an/or</li> <li>f. Reported party's statement</li> <li>(Article 28)</li> </ul> |
| 19. | Oath for reporting and reported parties, witnesses, and expert                                                                                | X                             | X                             | √<br>(See Article 25)                                                                                                                                                               | √<br>(See Article 27)                                                                                                                                                                                                                                             |
| 20. | In the case of<br>absence on the<br>first trial, the<br>next summon<br>letter shall be<br>received by the<br>reported party<br>prior to trial | 1 working day<br>(Article 27) | 1 working day<br>(Article 27) | 3 working days<br>(Article 28)                                                                                                                                                      | 3 working days<br>(Article 30)                                                                                                                                                                                                                                    |

| No. | A1 1                                                                               | SAI Indonesia's Regulation |                           |                                                                  |                                                                  |
|-----|------------------------------------------------------------------------------------|----------------------------|---------------------------|------------------------------------------------------------------|------------------------------------------------------------------|
|     | About                                                                              | Number 2 of 2007           | Number 1 of 2011          | Number 4 of 2016                                                 | Number 5 of 2018                                                 |
| 21. | The presence of third summon                                                       | X<br>(See Article 27)      | √<br>(See Article 27)     | V<br>(See Article 27, 1 day prior<br>to the trial at the latest) | V<br>(See Article 30, 1 day prior to<br>the trial at the latest) |
| 22. | In absentia<br>examination is<br>held after                                        | 2 summons<br>(Article 27)  | 3 summons<br>(Article 27) | 3 summons<br>(Article 27)                                        | 3 summons<br>(Article 30)                                        |
| 23. | Quorum in the<br>Board's Hearings<br>for inaugurating<br>the Council's<br>Decision | х                          | Х                         | v<br>at least 6 members of the<br>SAI Board<br>(Article 34)      | X                                                                |